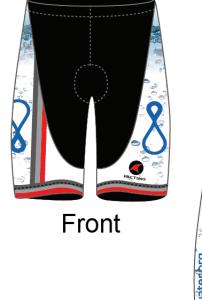

Back

Men's Ascent Bib

Back

Men's Delfino Tri Shorts with Fleece Pad

Microfiber Cycling Caps

Back

**Women's Running Singlet** 

Women's Delfino Tri Top with Full Zip