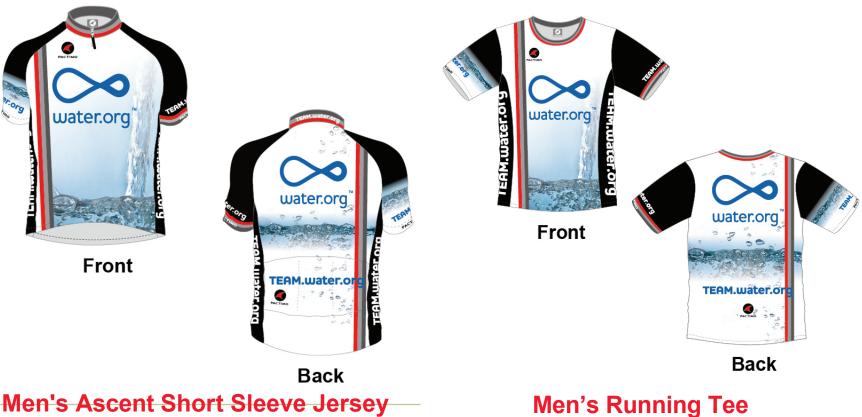

**Women's Ascent Sleeve Jersey** with Full Hidden Zip

Women's Running Tee

**Breckenridge Wind Jacket** 

Men's Continental Long Sleeve

Jersey with Full Zip

Back

Men's Ascent Short Sleeve Jersey with Full Hidden Zip

## **TEAM WATER.ORG DESIGN GARMENTS AVAILABLE**

Aspen Thermal Jacket Breckenridge Wind Jacket Men's Continental Long Sleeve Jersey with Full Zip Men's Ascent Short Sleeve Jersey with Full Hidden Zip Men's Running Tee Men's Running Singlet Men's Delfino Tri Top Men's Summit Bib Men's Ascent Bib Men's Delfino Tri Shorts with Fleece Pad Microfiber Cycling Caps Microfiber Running Caps Women's Ascent Sleeve Jersey with Full Hidden Zip Women's Running Tee Women's Running Singlet Women's Delfino Tri Top with Full Zip Women's Ascent Cycling Shorts Women's Delfino Tri Shorts with Fleece Pad