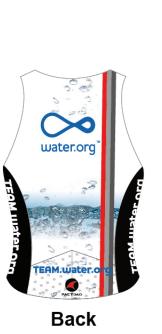

Back

**Aspen Thermal Jacket** 

Front

PACTIMO  $\sim$ water.org TEAM.water. . . . .... Back

Men's Running Singlet

Men's Delfino Tri Top

Front

**Men's Summit Bib** 