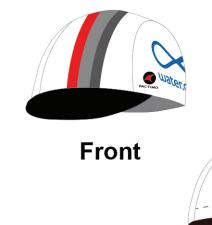

Back

Men's Ascent Bib

Back

Men's Delfino Tri Shorts with Fleece Pad

Microfiber Cycling Caps

Back

**Women's Running Singlet** 

Women's Delfino Tri Top with Full Zip