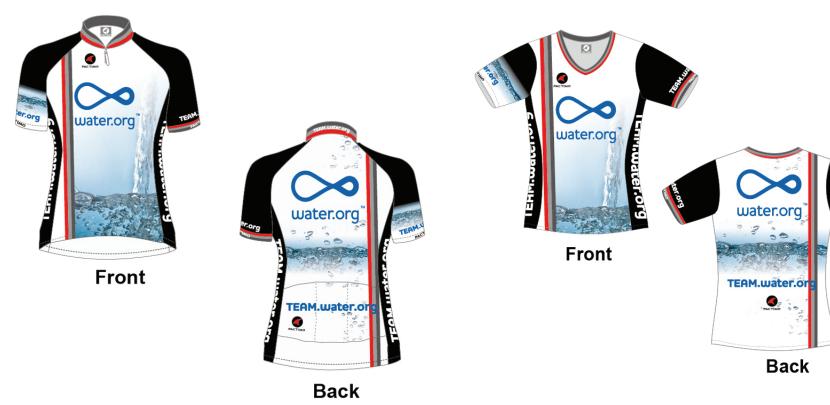

Back

**Aspen Thermal Jacket** 

Front

PACTIMO  $\sim$ water.org TEAM.water. . . . .... Back

Men's Running Singlet

Men's Delfino Tri Top

Front

**Men's Summit Bib** 