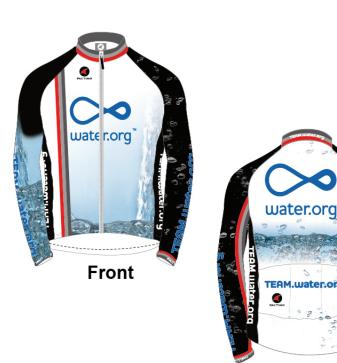

**Women's Ascent Sleeve Jersey** with Full Hidden Zip

Women's Running Tee

**Breckenridge Wind Jacket** 

Men's Continental Long Sleeve

Jersey with Full Zip

Back

Men's Ascent Short Sleeve Jersey with Full Hidden Zip