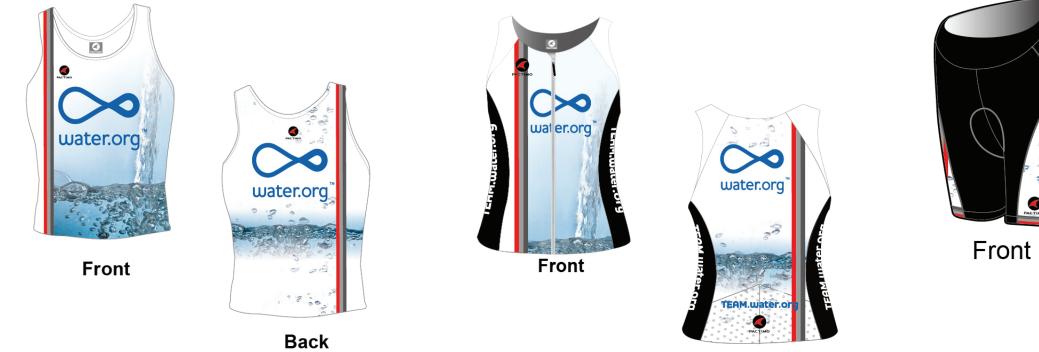

Back

**Aspen Thermal Jacket** 

Front

PACTIMO  $\sim$ water.org TEAM.water. . . . .... Back

Men's Running Singlet

Men's Delfino Tri Top

Front

**Men's Summit Bib** 

Back

Men's Ascent Bib

Back

Men's Delfino Tri Shorts with Fleece Pad

Microfiber Cycling Caps

Back

**Women's Running Singlet** 

Women's Delfino Tri Top with Full Zip