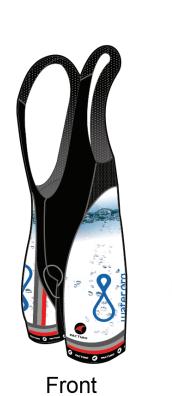

Back

**Aspen Thermal Jacket** 

Front

PACTIMO  $\sim$ water.org TEAM.water. . . . .... Back

Men's Running Singlet

Men's Delfino Tri Top

Front

**Men's Summit Bib** 