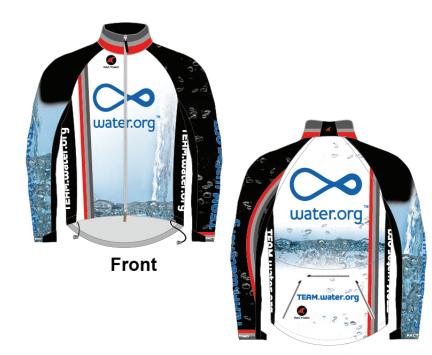

Back

**Aspen Thermal Jacket** 

Front

PACTIMO  $\sim$ water.org TEAM.water. . . . .... Back

Men's Running Singlet

Men's Delfino Tri Top

Front

**Men's Summit Bib** 