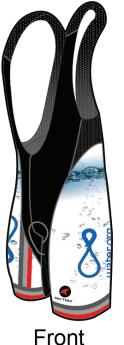

Back

**Aspen Thermal Jacket** 

Front

PACTIMO  $\sim$ water.org TEAM.water. . . . .... Back

Men's Running Singlet

Men's Delfino Tri Top

Front

**Men's Summit Bib** 