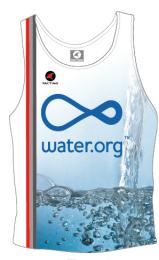

Back

**Aspen Thermal Jacket** 

Front

PACTIMO  $\sim$ water.org TEAM.water. . . . .... Back

Men's Running Singlet

Men's Delfino Tri Top

Front

**Men's Summit Bib** 