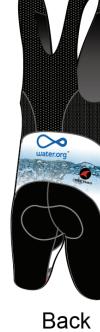

**Women's Ascent Sleeve Jersey** with Full Hidden Zip

Women's Running Tee

**Breckenridge Wind Jacket** 

Men's Continental Long Sleeve

Jersey with Full Zip

Back

Men's Ascent Short Sleeve Jersey with Full Hidden Zip