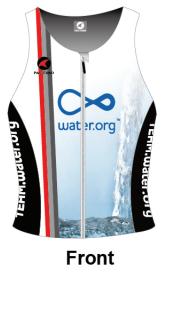

Back

**Aspen Thermal Jacket** 

Front

PACTIMO  $\sim$ water.org TEAM.water. . . . .... Back

Men's Running Singlet

Men's Delfino Tri Top

Front

**Men's Summit Bib** 